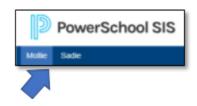

2) Once signed in, if you have more than one child, you can toggle between them depending on who you'd like to look up.

3) You'll notice the following message at the top of the page:

- 4) Before clicking on the "Family Portal" link (2), copy or make note of the special student access code (1) you'll see in the message. (In the above example, the code has been cut off, but that is where you will find yours. Each child will have their own unique access code)
- 5) After clicking on the "Family
  Portal" link, you can enter the
  Access Code, your child's date of
  birth and their first name. After
  signing in, you'll be able to view
  their current NH SAS scores.