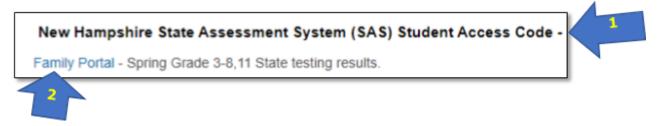

2) Once signed in, if you have more than one child, you can toggle between them depending on who you'd like to look up.

3) You'll notice the following message at the top of the page:

- 4) Before clicking on the "Family Portal" link (2), copy or make note of the special student access code (1) you'll see in the message. (In the above example, the code has been cut off, but that is where you will find yours. Each child will have their own unique access code)
- 5) After clicking on the "Family
  Portal" link, you can enter the
  Access Code, your child's date of
  birth and their first name. After
  signing in, you'll be able to view
  their current NH SAS scores.