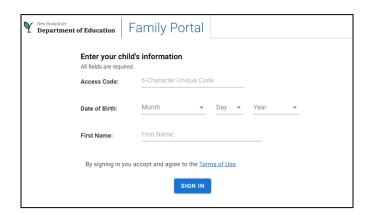

2) Once signed in, if you have more than one child, you can toggle between them depending on who you'd like to look up.

3) You'll notice the following message at the top of the page:

- 4) Before clicking on the "Family Portal" link (2), copy or make note of the special student access code (1) you'll see in the message. (In the above example, the code has been cut off, but that is where you will find yours. Each child will have their own unique access code)
- 5) After clicking on the "Family
  Portal" link, you can enter the
  Access Code, your child's date of
  birth and their first name. After
  signing in, you'll be able to view
  their current NH SAS scores.